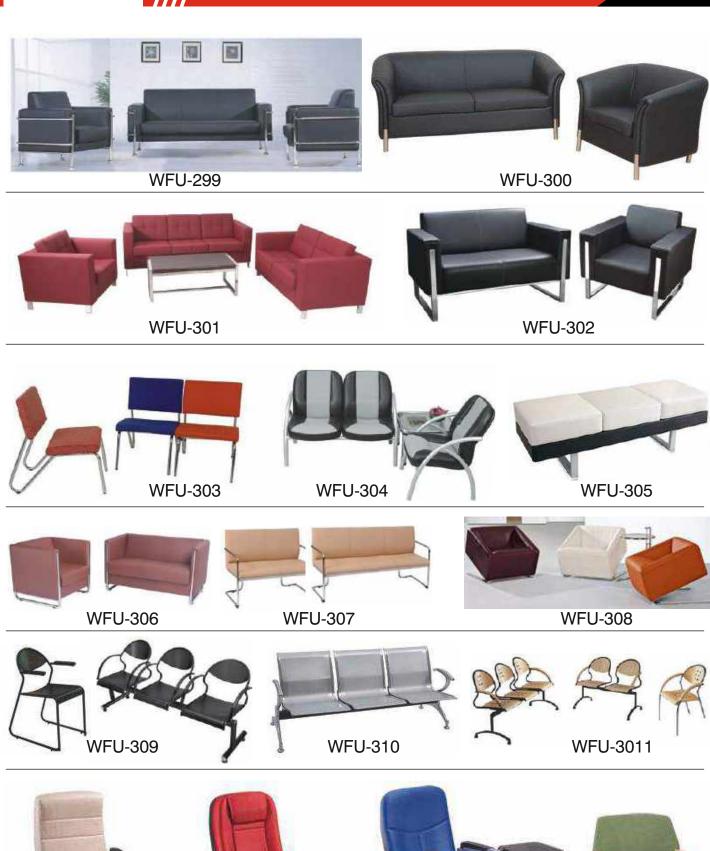

WFU-049

WFU-050

WFU-051



## COMPUTER / STUDY SERIES







WFU-053

WFU-054







Centre / Cafe Tables Series





















WFU-064 WFU

WFU-066

WFU-067









WFU-069

WFU-070



WFU-071



WFU-072



WFU-073



WFU-074



WFU-075



WFU-076



WFU-077



WFU-078



WFU-079



WFU-080



WFU-081



WFU-082



WFU-083



## DIRECTOR CHAIR SERIES











































### DIRECTOR CHAIR SERIES











































## EXECUTIVE CHAIRS SERIES











### WORKSTATION NET CHAIRS SERIES





















































#### TRAINING / CAFE CHAIRS SERIES





# CAFE CHAIRS SERIES





































#### Sofa / Waiting Series













WFU-294

WFU-295

WFU-296









## SOFA / WAITING SERIES















#### **Western Furniture Unlimited**

Plot No. 18/23, Gali No. 8, Kadipur Industrial Area, Gurugram - 122505 (HR.) INDIA

Customer Care: 0124-2305657, +91-9540641111 For Sale Enquiry: +91-9540017776, +91-9911491122

 $\hbox{E-mail:} in fo@western of fice solutions.com, western of fice solutions@gmail.com$ 

Website: www.westernofficesolutions.com